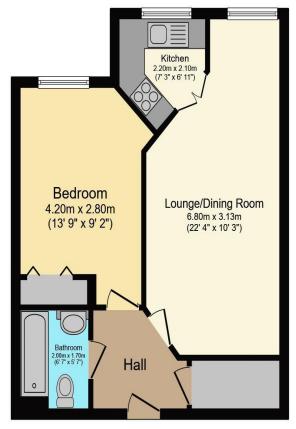

## Visit us at retirementhomesearch.co.uk

Total floor area 45.3 sq.m. (488 sq.ft.) approx

This floor plan is for illustrative purposes only. It is not drawn to scale. Any measurements, floor areas (including any total floor area), openings and orientation are approximate. No details are guaranteed, they cannot be relied upon for any purpose and they do not form part of any agreement. No liability is taken for any error, omission or misstatement. A party must rely upon its own inspection(s). Powered by www.focalagent.com