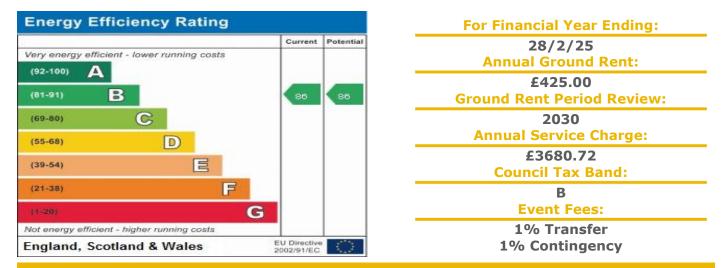

call system. Each property comprises an entrance hall, lounge, kitchen, one or two bedrooms and bathroom. It is a condition of purchase that residents be over the age of 60 years, or in the event of a couple, one must be over 60 years and the other over 55 years. Please speak to our Property Consultant if you require information regarding "Event Fees" that may apply to this property.